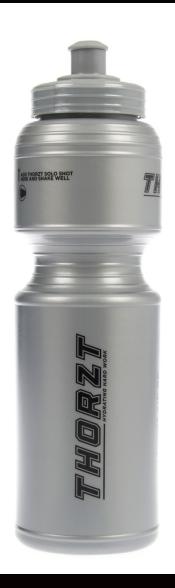

# PRODUCT CODE: DB800 800ML DRINK BOTTLE

### DESCRIPTION

Stay hydrated with your personal 800ml THORZT drink bottle.

## **FEATURES & BENEFITS**

- BPA-free for safe drinking
- Wide access for easy insertion of ice cubes
- Extra 200ml space for ice or lighter mix to taste
- Side window to monitor drink levels
- Easy to grip body

### **PRODUCT DETAILS**

Lid: Screw on Colour: Metallic Grey Weight (empty): 0.05kg Weight (full capacity): 0.85kg Circumference: 23cm Height: 23cm